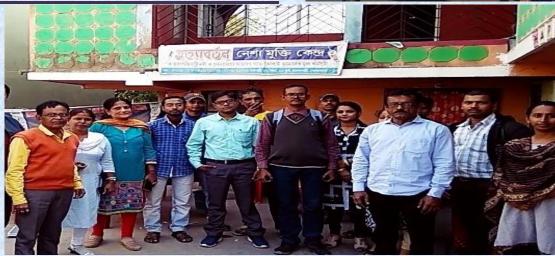

#### **Health Screening Camp**

On February 11 & 12, 2019 a camp was organized at PRATYABARTAN Drug Release Centre, Nabapally, KMC (W-142, Kolkata.

The objective was to build awareness on TB, health checkup, sputum collection, PITC test, early linkages of TB patients with treatment and care, and improved treatment adherence and education for TB infected. Apart from SNP+ members, RNTCP staff of Behala, THALI participants, and staff members of "**Pratyabartan Drug Release Center**"