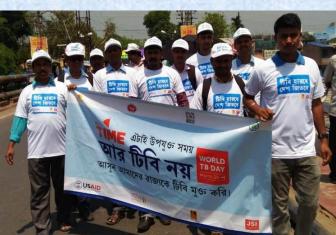

#### World TB Day 2019 - "It's Time to Stop" (Theme)

World TB Day was observed on 25<sup>th</sup> March, 2019. There was a rally from Diamond Harbour Subdivision Hospital to CMOH office via Diamond Harbour Railway station

The event focused on It's time to remind of the commitments made and the timely need for action in scale up, research, funding, human rights and accountability and how to unite efforts to end TB by 2025

Around **240 PLHIV** had participated from our organization. Key stakeholders – City Deputy Mayor, Representative from Kolkata Municipal Corporation, Ward Counselor, City TB Officer, and CMOH-II & DTO from Diamond harbour Hospital.

Our focus for inviting stakeholders was to collaborate for nutrition support, CB-NAAT Testing and Direct Benefit Transfer (DBT) for PLHIV and TB patients