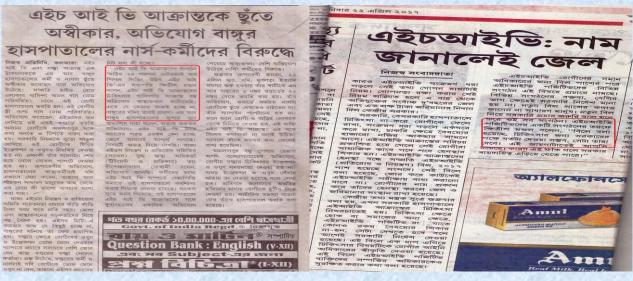

s in labour pain and the staff took her to Baruipur Sub-division Hospital. Sarati had given birth to a beautiful girl child on 12th April at 9.25 am. She was given Neverapine Suspension

But she is suffering from mental agony and trauma. As because of being a schizophrenic, she has no control over her mind and body. Trauma has made her speechless. She knows that she has given birth to a girl child but refuses to own her. Disha, the newborn baby and her mother, both of them were taken care of by SNP+

SNP+ has been striving for providing them with proper shelter and better quality of life. After repeated advocacy meetings the lady and her child have been given shelter by the Missionaries of Charity, "Shantidaan", Mother Teresa Centre on 29<sup>th</sup> April.

#### **MEDIA COVERAGES**







### **OUR VALUABLE PARTNERS, FUNDERS & SUPPORTERS**

SNP+ strongly acknowledges that the path it has chosen cannot be pursued alone and support is always needed for this mission. The constant support and encouragement it receives from various government bodies and non-governmental organizations, other NGOS, CSOs, funders and supporters is acknowledged by SNP+ with modesty and gratitude. SNP+ sincerely acknowledges the encouragement and support it receives from the following agencies



# ...and our partners

- National AIDS Control Organization
- West Bengal State AIDS Control and Prevention Society
- ❖ India HIV/AIDS Alliance
- Zila Parishad
- AWAAZ- A Voice for the Voiceless
- Rotary India Literacy Mission
- 'Human Rights Law Network (HRLN)
- CINI
- ❖ NCPI+



# ...and supporters

- Di