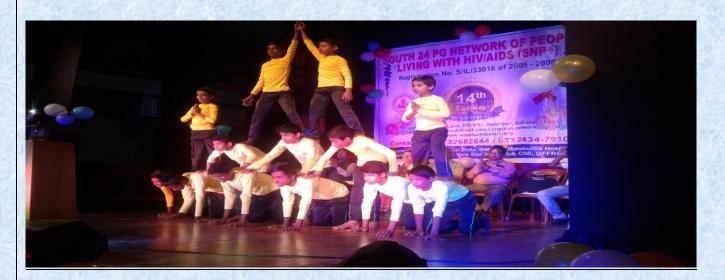

#### **Foundation Day**

SNP+ completed its journey of 14 years last November, 2018

We gathered at Rabindra Bhavan, Baruipur with our community friends, government officials, health care providers, other NGO and CBO members and staff and our supporters and friends. Our talented children had performed along with SNP+ members. The health care providers and government officials extended their support by sharing information about services and how they can extend their help. A rally was also organized from Baruipur Hospital to Rabindra Bhavan. All stakeholders also had joined in the rally to extend their solidarity.