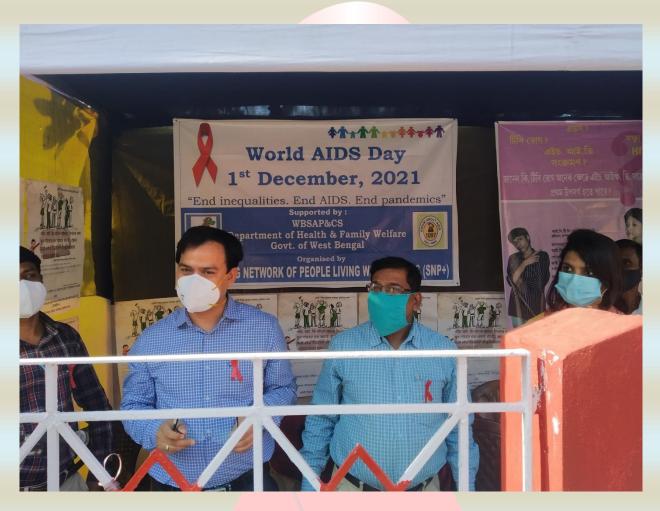

#### WORLD AIDS DAY

1st December is celebrated as World AIDS Day. This year the theme was "END INEQUALITIES, END AIDS, END PANDEMICS". With the support of WBSAP&CS through Kolkata DAPCU, CMOH, DTO of South 24 Parganas and CMOH of Diamond Harbour HD put up stalls in different places of Kolkata and South 24 Parganas. Activities consisted of HIV Testing (CBT), sputum collection for testing of TB, Condom distribution, Positive Speaking, IEC distribution, quiz and drawing competition, various social mobilization activities to generate information on HIV/AIDS, awareness and also its prevention. Additionally, we made people aware about the different initiatives taken by government. WBSAP&CS successfully planned to organize HIV screening cum awareness stall in major bus terminus and Railway stations to reach the mass for availing their daily transport in and across Kolkata and South 24 Parganas area (South 24pgs, Health District). CSC Health Promoters also participated in Tableau as positive speaker organized by Diamond Harbour Health District. They also participated in different stalls of the same Health district to aware people about HIV/AIDS. In South24 Parganas and Kolkata, 4 stalls were organized for HIV screening; sputum collection for TB testing from 01/12/2021 to 02/12/2021 by SNP+ in 5 different places: (i) Amtala Bazar (ii) Baruipur Bazaar (iii) Canning Bus Stand (v) Jadavpur Police Station Area.

This year SNP+ also arranged one information Kiosk at Sonarpur Railway Station (Ticket Counter), South 24 PGS on 1<sup>st</sup> December, 2021 to aware people about HIV/AIDS.