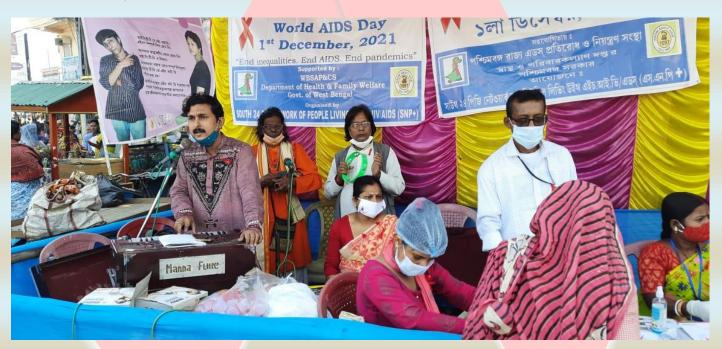

#### WORLD AIDS DAY

1st December is celebrated as World AIDS Day. This year the theme was "END INEQUALITIES, END AIDS, END PANDEMICS". With the support of WBSAP&CS through Kolkata DAPCU, CMOH, DTO of South 24 Parganas and CMOH of Diamond Harbour HD put up stalls in different places of Kolkata and South 24 Parganas. Activities consisted of HIV Testing (CBT), sputum collection for testing of TB, Condom distribution, Positive Speaking, IEC distribution, quiz and drawing competition, various social mobilization activities to generate information on HIV/AIDS, awareness and also its prevention. Additionally, we made people aware about the different initiatives taken by government. WBSAP&CS successfully planned to organize HIV screening cum awareness stall in major bus terminus and Railway stations to reach the mass for availing their daily transport in and across Kolkata and South 24 Parganas area (South 24pgs, Health District). CSC Health Promoters also participated in Tableau as positive speaker organized by Diamond Harbour Health District. They also participated in different stalls of the same Health district to aware people about HIV/AIDS. In South24 Parganas and Kolkata, 4 stalls were organized for HIV screening; sputum collection for TB testing from 01/12/2021 to 02/12/2021 by SNP+ in 5 different places: (i) Amtala Bazar (ii) Baruipur Bazaar (iii) Canning Bus Stand (v) Jadavpur Police Station Area.

This year SNP+ also arranged one information Kiosk at Sonarpur Railway Station (Ticket Counter), South 24 PGS on 1<sup>st</sup> December, 2021 to aware people about HIV/AIDS.