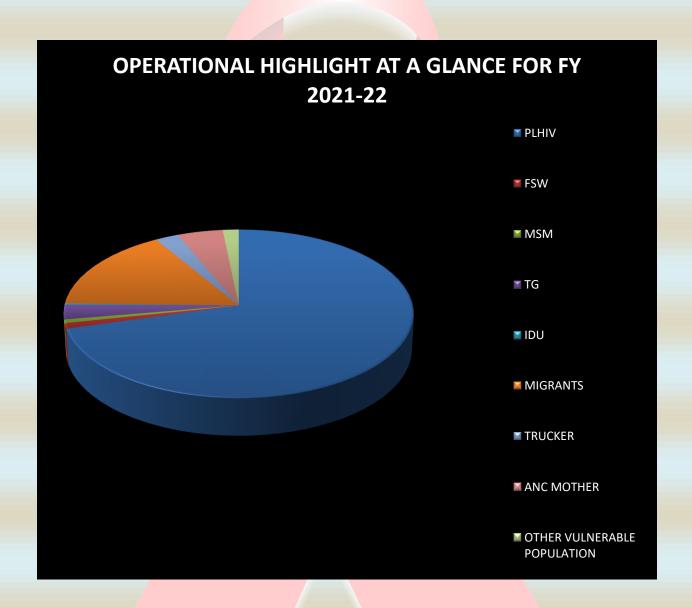

#### **OPERATIONAL HIGHLIGHTS FOR FY 2021-22**

| TOTAL BENEFICIARIES REACHED |       |  |  |  |  |  |  |
|-----------------------------|-------|--|--|--|--|--|--|
| CATEGORIES NUMBER           |       |  |  |  |  |  |  |
| PLHIV                       | 11191 |  |  |  |  |  |  |
| FSW                         | 164   |  |  |  |  |  |  |
| MSM                         | 111   |  |  |  |  |  |  |
| TG                          | 438   |  |  |  |  |  |  |
| IDU                         | 44    |  |  |  |  |  |  |
| MIGRENTS                    | 2532  |  |  |  |  |  |  |
| TRUCKERS                    | 378   |  |  |  |  |  |  |
| ANC MOTHER                  | 733   |  |  |  |  |  |  |
| OTHER VULNERABLE POPULATION | 257   |  |  |  |  |  |  |